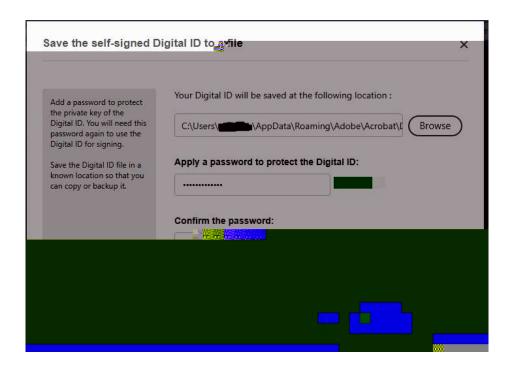

# 6 Next, addapsswordforyour Digital ID Youwill need this password each time you signa document. Donot share without less

#### 7. Select the Dyoujust aceated in a der to apply the signature to the formand dick Continue