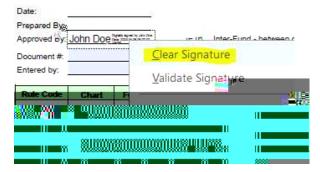

## 12 Torenoveyour signature, right dick on your digital ID and say "Clear signature"