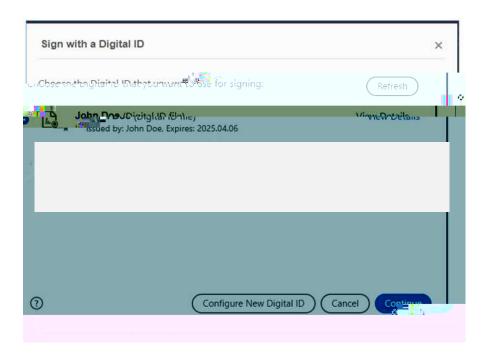

#### 7. Select the Dyoujust aceated in a der to apply the signature to the formand dick Continue